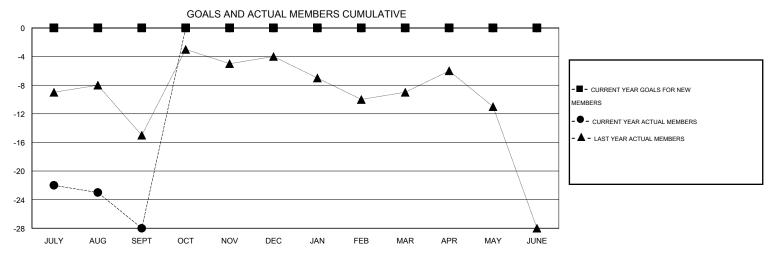

## LOCATION MISSOURI

 $\mathsf{GMT}\;\mathsf{CA}\;1$ 

| Clubs  RESULTS FOR 2014-2015 |                  |           |                  |                  | Members               |                    |                                     |                    |                  |
|------------------------------|------------------|-----------|------------------|------------------|-----------------------|--------------------|-------------------------------------|--------------------|------------------|
|                              |                  |           |                  |                  | RESULTS FOR 2014-2015 |                    |                                     |                    |                  |
| QUARTER                      | NEW CLUB<br>GOAL | NEW CLUBS | DROPPED<br>CLUBS | NET<br>GAIN/LOSS | QUARTER               | NEW MEMBER<br>GOAL | CHARTER AND<br>NEW MEMBERS<br>ADDED | DROPPED<br>MEMBERS | NET<br>GAIN/LOSS |
| JULY/AUG/SEPT                | 0                | 0         | 0                | 0                | JULY/AUG/SEPT         | 0                  | 29                                  | 57                 | -28              |
| OCT/NOV/DEC                  | 0                | 0         | 0                | 0                | OCT/NOV/DEC           | 0                  | 0                                   | 0                  | 0                |
| JAN/FEB/MAR                  | 0                | 0         | 0                | 0                | JAN/FEB/MAR           | 0                  | 0                                   | 0                  | 0                |
| APR/MAY/JUNE                 | 0                | 0         | 0                | 0                | APR/MAY/JUNE          | 0                  | 0                                   | 0                  | 0                |

## GOALS AND ACTUAL NEW CLUBS CUMULATIVE

| DROPPED CLUBS: 0          |    | 17 CLUBS OF 62 ADDED 1 OR MORE | GENDER DISTRIBUTION   |                |     |
|---------------------------|----|--------------------------------|-----------------------|----------------|-----|
|                           |    | NEW MEMBERS                    | MALE                  | 1,057 (78.41%) |     |
| DROPPED MEMBERS           |    |                                | FEMALE                | 291 (21.59%)   |     |
| DECEASED                  | 10 | CLICK HERE FOR HEALTH          |                       |                | 240 |
| CLUB CANCELLED 0 OTHER 47 |    | ASSESSMENT DATA                | FAMILY UNIT MEMBERS   |                |     |
|                           |    |                                | HEAD OF HOUSEHOLD     |                |     |
| TOTAL                     | 57 |                                | NON-HEAD OF HOUSEHOLD |                |     |